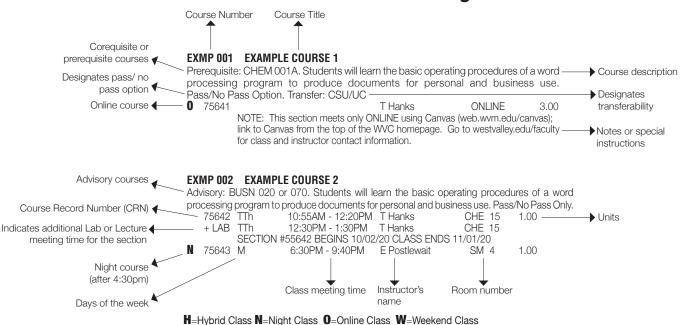

ll meet beginning at their regularly scheduled time on December 7 with the final exam given during the last two regularly scheduled hours of the class period.

Conflicts: In case of room or hour conflicts, please notify the instructor and the instructor will notify the appropriate Dean.

**Dead Week Policy:** Dead week is the week immediately preceding the initial day of the final examination period. During dead week, within the classroom, each instructor will be allowed to structure the week to his/her own individual class time needs. Also during dead week, there will be no athletic events, club meetings, field trips, or extra-curricular student activities. All exceptions to this policy must be approved in advance by the appropriate vice president.

#### **How to Read a Course Listing**



## CHOOSE YOUR PATH

### ASSOCIATE DEGREE, CERTIFICATE & SELECTED TRANSFER PROGRAMS

|                              | Apparel Design                                                                                                                                                                                                                                                                                                                |              | AS |                                                                              |
|------------------------------|-------------------------------------------------------------------------------------------------------------------------------------------------------------------------------------------------------------------------------------